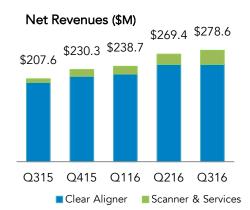

#### Invisalign Case Shipments (K)

## FINANCIAL HIGHLIGHTS Q3 2016

💥 invisalign<sup>.</sup>

| Clear aligner cases shipped | 177,755  |
|-----------------------------|----------|
| Net revenues                | \$278.6M |
| - Clear aligner             | \$243.7M |
| - Scanner & services        | \$34.9M  |
| Gross margin                | 75.1%    |
| Operating margin            | 22.3%    |
| Net profit                  | \$51.4M  |
| EPS, diluted                | \$0.63   |
| Cash & investments          | \$675.8M |
| Free cash flow              | \$42.5M  |