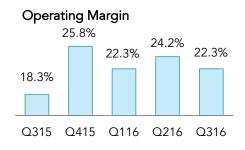

## FINANCIAL HIGHLIGHTS Q3 2016

💥 invisalign<sup>.</sup>

| Clear aligner cases shipped | 177,755  |
|-----------------------------|----------|
| Net revenues                | \$278.6M |
| - Clear aligner             | \$243.7M |
| - Scanner & services        | \$34.9M  |
| Gross margin                | 75.1%    |
| Operating margin            | 22.3%    |
| Net profit                  | \$51.4M  |
| EPS, diluted                | \$0.63   |
| Cash & investments          | \$675.8M |
| Free cash flow              | \$42.5M  |