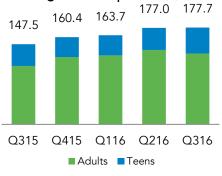

#### Invisalign Case Shipments (K)

#### **VOLUME MIX**

Based on Q3 2016 Invisalign shipments of 177.7K

65% Clear Aligner North America

35% Clear Aligner International