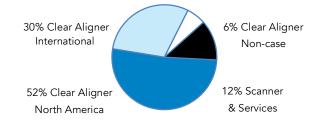

## FINANCIAL HIGHLIGHTS Q3 2016

💥 invisalign<sup>.</sup>

| Clear aligner cases shipped | 177,755  |
|-----------------------------|----------|
| Net revenues                | \$278.6M |
| - Clear aligner             | \$243.7M |
| - Scanner & services        | \$34.9M  |
| Gross margin                | 75.1%    |
| Operating margin            | 22.3%    |
| Net profit                  | \$51.4M  |
| EPS, diluted                | \$0.63   |
| Cash & investments          | \$675.8M |
| Free cash flow              | \$42.5M  |

#### **GEOGRAPHIC MIX**

Based on Q3 2016 net revenues of \$278.6M