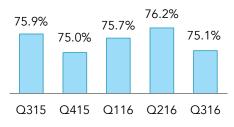

#### **Gross Margin**

## FINANCIAL HIGHLIGHTS Q3 2016

💥 invisalign<sup>.</sup>

| Clear aligner cases shipped | 177,755  |
|-----------------------------|----------|
| Net revenues                | \$278.6M |
| - Clear aligner             | \$243.7M |
| - Scanner & services        | \$34.9M  |
| Gross margin                | 75.1%    |
| Operating margin            | 22.3%    |
| Net profit                  | \$51.4M  |
| EPS, diluted                | \$0.63   |
| Cash & investments          | \$675.8M |
| Free cash flow              | \$42.5M  |