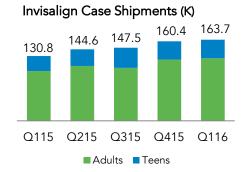

## FINANCIAL HIGHLIGHTS Q1 2016

| Clear aligner cases shipped | 163,695   |
|-----------------------------|-----------|
| Net revenues                | \$238.7 M |
| - Clear aligner             | \$219.7 M |
| - Scanner & services        | \$19.0 M  |
| Gross margin                | 75.7%     |
| Operating margin            | 22.3%     |
| Net profit                  | \$40.5M   |
| EPS, diluted                | \$0.50    |
| Cash & investments          | \$680.8 M |
| Free cash flow              | \$10.5 M  |

## **VOLUME MIX**

Based on Q1 2016 Invisalign shipments of 163.7