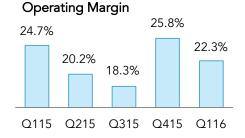

## FINANCIAL HIGHLIGHTS Q1 2016

| Clear aligner cases shipped | 163,695   |
|-----------------------------|-----------|
| Net revenues                | \$238.7 M |
| - Clear aligner             | \$219.7 M |
| - Scanner & services        | \$19.0 M  |
| Gross margin                | 75.7%     |
| Operating margin            | 22.3%     |
| Net profit                  | \$40.5M   |
| EPS, diluted                | \$0.50    |
| Cash & investments          | \$680.8 M |
| Free cash flow              | \$10.5 M  |