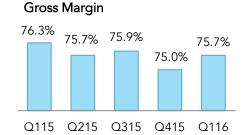

## FINANCIAL HIGHLIGHTS Q1 2016

| Clear aligner cases shipped | 163,695   |
|-----------------------------|-----------|
| Net revenues                | \$238.7 M |
| - Clear aligner             | \$219.7 M |
| - Scanner & services        | \$19.0 M  |
| Gross margin                | 75.7%     |
| Operating margin            | 22.3%     |
| Net profit                  | \$40.5M   |
| EPS, diluted                | \$0.50    |
| Cash & investments          | \$680.8 M |
| Free cash flow              | \$10.5 M  |