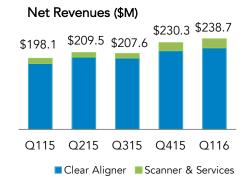

## FINANCIAL HIGHLIGHTS Q1 2016

| Clear aligner cases shipped | 163,695   |
|-----------------------------|-----------|
| Net revenues                | \$238.7 M |
| - Clear aligner             | \$219.7 M |
| - Scanner & services        | \$19.0 M  |
| Gross margin                | 75.7%     |
| Operating margin            | 22.3%     |
| Net profit                  | \$40.5M   |
| EPS, diluted                | \$0.50    |
| Cash & investments          | \$680.8 M |
| Free cash flow              | \$10.5 M  |